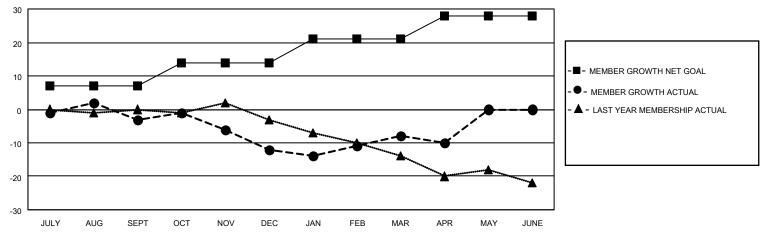

#### GOALS AND ACTUAL MEMBERS CUMULATIVE

| DROPPED CLUBS: 0 |    | 15 CLUBS OF 28 ADDED 1 OR<br>MORE NEW MEMBERS | GENDER DISTRIBUTION                |              |  |
|------------------|----|-----------------------------------------------|------------------------------------|--------------|--|
|                  |    | WOLL MEAN MICHIDEIO                           | MALE                               | 491 (71.06%) |  |
|                  |    |                                               | FEMALE                             | 200 (28.94%) |  |
| DROPPED MEMBERS  |    |                                               | NON BINARY                         | 0 (0.00%)    |  |
|                  |    |                                               | PREFER NOT TO ANSWER               | 0 (0.00%)    |  |
| DECEASED         | 14 |                                               |                                    |              |  |
| CLUB CANCELLED   | 0  | CLICK HERE FOR CUMULATIVE                     | TOTAL FAMILY UNIT MEMBERS 125      |              |  |
| OTHER            | 35 | MEMBERSHIP DATA                               |                                    |              |  |
| TOTAL            | 49 |                                               | FAMILY MEMBERS PAYING HALF DUES 63 |              |  |
|                  |    |                                               |                                    |              |  |